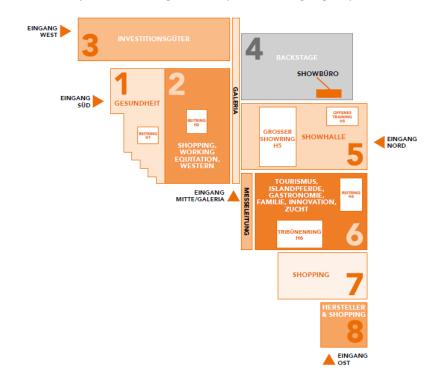

# 5. Where can I find what?

To make it easier for you to find your way around the fair, the halls at EQUITANA are organised thematically and according to the equestrian target groups.